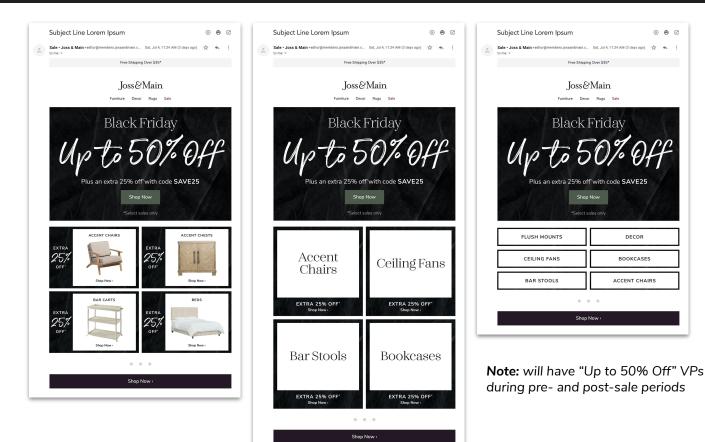

#### Featured Promo

#### Interstitial

**Note:** will have "Up to 50% Off" VPs during pre- and post-sale periods