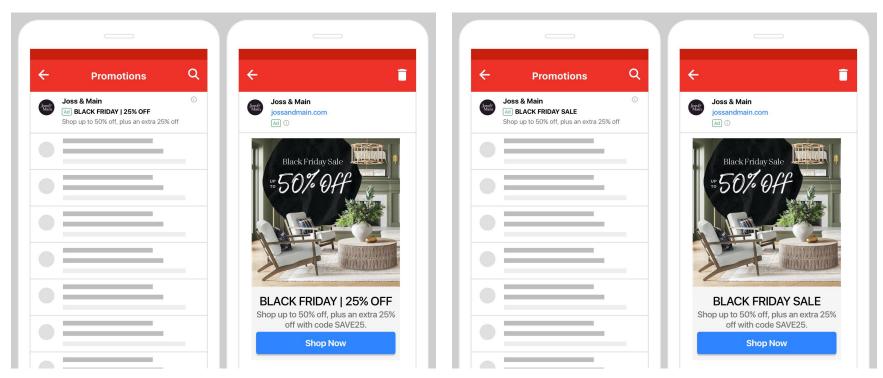

## Paid Social – Carousel (Black Friday)

...

Joss& Joss & Main ♥ Sponsored · ♥

Black Friday is here! Shop up to 50% off top furniture and decor – plus take an extra 25% off with code SAVE25.