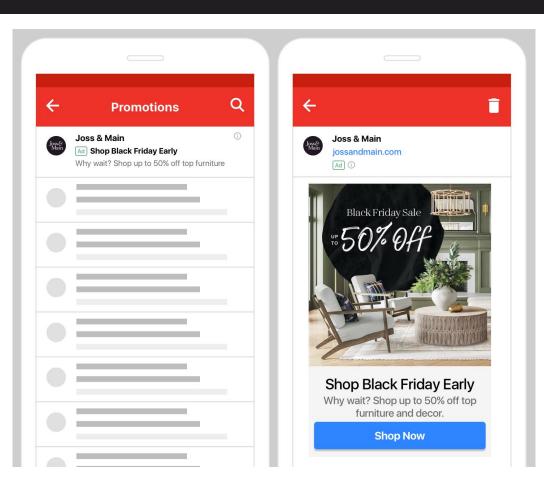

## Paid Social – Carousel (Sneak Peek)

...

Why wait for Black Friday? Shop up to 50% off trending furniture and decor today.