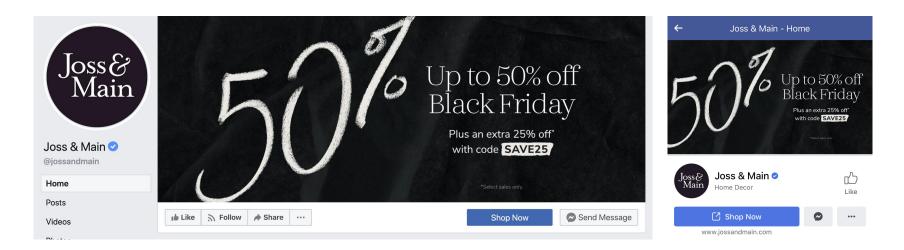

2 |                                                                                        |  |
| Hed       | Black Friday is Better in the App                                                      |  |
| Sub       | Take up to 50% off top styles, plus an extra<br>25% off with code.                     |  |
| СТА       | Continue in App                                                                        |  |

#### Visual reference – not a mockup



PUSH NOTIFICATIONS: https://docs.google.com/spreadsheets/d/1Dzn8Qz\_8x8L8YQgff8nsPbtlEy1m2Y nOWKr9oA-yqnY/edit#qid=1766798719&range=E3

#### Sneak Peek

Main Sale

Last Chance









## Direct Mail

## Direct Mail

Joss&Main





# Organic Social

## Instagram Stories

## IG Feed Posts

## FB Feed Posts

## FB Cover Photos

#### Joss&Main





### Pinterest