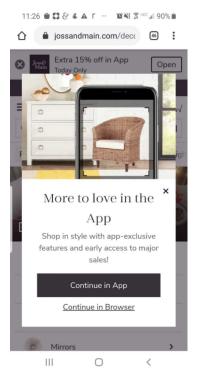

## App – Overlay

Joss&Main

...

Black Friday is here! Take up to 50% off top furniture and decor – plus an extra 25% off with code SAVE25 – when you shop in the app.

| Variant 1 |                                                                                        |  |
|-----------|----------------------------------------------------------------------------------------|--|
| Hed       | Shop in the App                                                                        |  |
| Sub       | Black Friday is on! Shop up to 50% off top<br>styles, plus an extra 25% off with code. |  |
| СТА       | Continue in App                                                                        |  |
| Variant 2 |                                                                                        |  |
| Hed       | Black Friday is Better in the App                                                      |  |
| Sub       | Take up to 50% off top styles, plus an extra<br>25% off with code.                     |  |
| СТА       | Continue in App                                                                        |  |