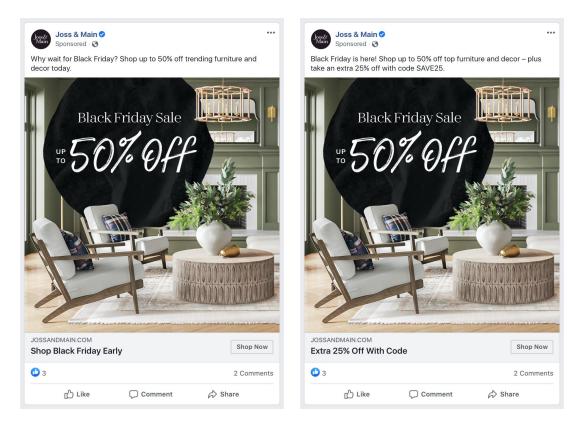

## Paid Social – Carousel (Sneak Peek)

...

Why wait for Black Friday? Shop up to 50% off trending furniture and decor today.

## Paid Social – Carousel (Black Friday)

...

Joss& Joss & Main ♥ Sponsored · ♥

Black Friday is here! Shop up to 50% off top furniture and decor – plus take an extra 25% off with code SAVE25.