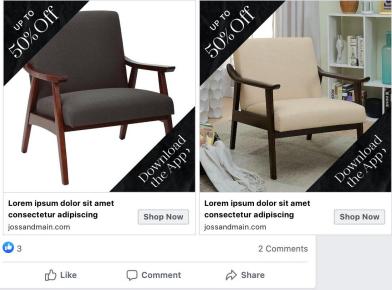

## Paid Social

## Paid Social – Static

## Paid Social – Carousel (Black Friday)

...

Joss& Joss & Main ♥ Sponsored · ♥

Black Friday is here! Shop up to 50% off top furniture and decor – plus take an extra 25% off with code SAVE25.