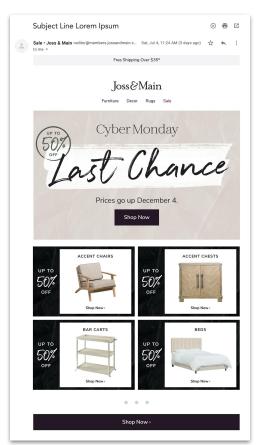

## Last Chance

SWB: Copy to come

## Last Chance

Joss&Main

#### Standard Banner

Prices go up December 4.

Cyber Monday 50% or Last Chance Prices go up December 4. Stop Now

ENDING IN

00:00:00

**Skinny Banner** 

Cyber Monday Last chance for up to 50% off > LAST CHANCE Cyber Monday | Only minutes left to shop >