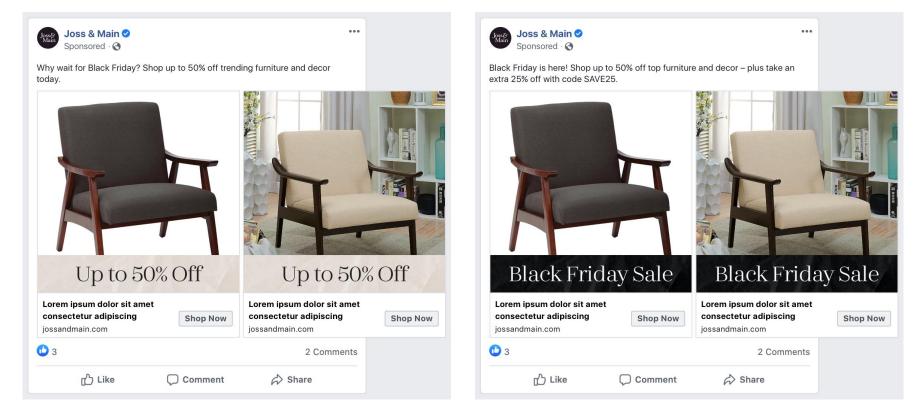

## Paid Social – Carousel (Sneak Peek)

...

Why wait for Black Friday? Shop up to 50% off trending furniture and decor today.

## Paid Social – Carousel (Black Friday)

...

Joss& Joss & Main ♥ Sponsored · ♥

Black Friday is here! Shop up to 50% off top furniture and decor – plus take an extra 25% off with code SAVE25.