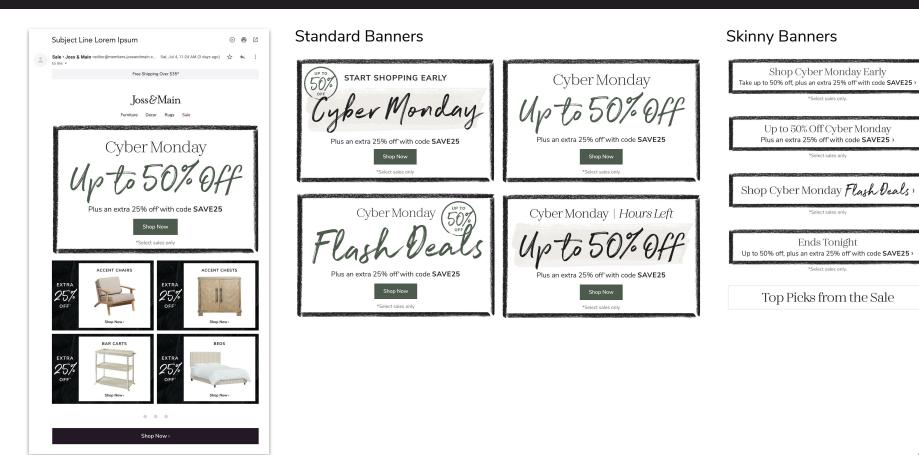

## Cyber Monday

#### **Standard Banners**

#### **Skinny Banners**

| JUST LAUNCHED                                              | UP TO 50% OFF                             | UP TO 50% OFF                       |
|------------------------------------------------------------|-------------------------------------------|-------------------------------------|
| up to 50% off<br>Black Friday   Shop our stylist's picks › | Black Friday   Shop our stylist's picks > | Black Friday   Shop the sale early) |