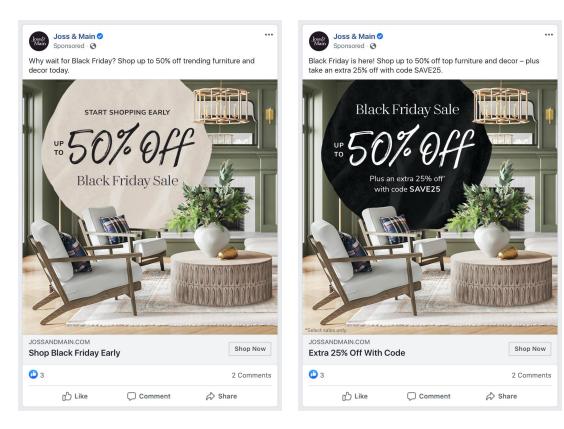

## Paid Social – Carousel (Sneak Peek)

...

Why wait for Black Friday? Shop up to 50% off trending furniture and decor today.

## Paid Social – Carousel (Black Friday)

...

Joss& Joss & Main ♥ Sponsored · ♥

Black Friday is here! Shop up to 50% off top furniture and decor – plus take an extra 25% off with code SAVE25.