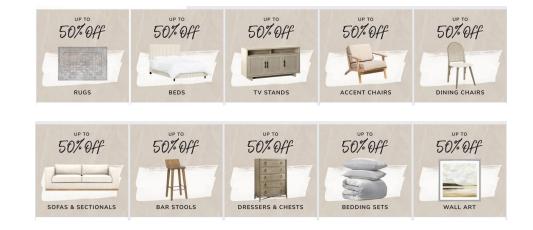

Monday 50% or Last Chance Prices go up December 4. Stop Now

ENDING IN

00:00:00

**Skinny Banner** 

Cyber Monday Last chance for up to 50% off > LAST CHANCE Cyber Monday | Only minutes left to shop >

## In-Market Banners



## High-Level SL Strategy

- 1) Leverage proven winners, especially in PM sends.
- 2) Include personalization whenever possible classes & names.
- 3) Create an arc throughout the (long) sale period.
  - a) Preview periods should feel editorial and promotional.
  - b) High-sale periods should feel <u>very</u> promotional.
  - c) Extended periods should feel **urgent**.

## NEW: Subject Lines



## Paid Social

## Paid Social – Static



## Paid Social – Carousel (Sneak Peek)

...



Why wait for Black Friday? Shop up to 50% off trending furniture and decor today.





## Paid Social – Carousel (Black Friday)

...

Joss& Joss & Main ♥ Sponsored · ♥

Black Friday is here! Shop up to 50% off top furniture and decor – plus take an extra 25% off with code SAVE25.





## Paid Social – Gateway (Sneak Peek)

....



## Paid Social – Gateway (Black Friday)

### Joss&Main

...





# Retargeting

## Retargeting – Social

Joss&Main



## Retargeting – Display

|                | Headline                      |  |
|----------------|-------------------------------|--|
| 1 PRESALE      | Shop Black Friday Early       |  |
| 3 PRESALE      | Our Top Black Friday Picks    |  |
| 2<br>PRE/SALE  | Black Friday: Up to 50% Off   |  |
| 4 SALE         | Black Friday: Extra 25% Off   |  |
| 5 SALE         | The Lowest Prices of the Year |  |
| 6 SALE         | Up to 50% O