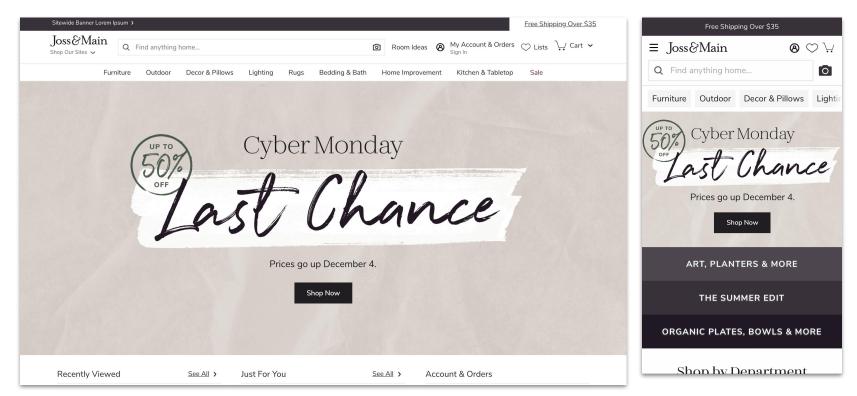

## Last Chance

SWB: Copy to come

## Last Chance

Joss&Main

#### Standard Banner

Prices go up December 4.

Cyber Monday 50% or Last Chance Prices go up December 4. Stop Now

ENDING IN

00:00:00

**Skinny Banner** 

Cyber Monday Last chance for up to 50% off > LAST CHANCE Cyber Monday | Only minutes left to shop >