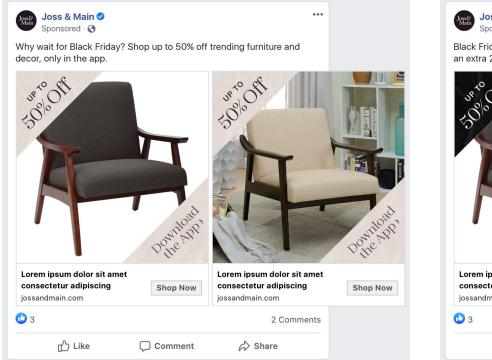

## App – Overlay

Joss&Main

...

Black Friday is here! Take up to 50% off top furniture and decor – plus an extra 25% off with code SAVE25 – when you shop in the app.