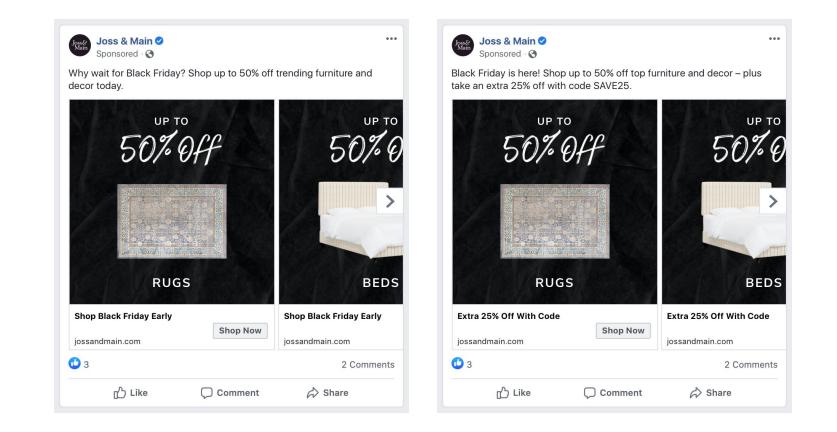

## Paid Social – Carousel (Sneak Peek)

...

Why wait for Black Friday? Shop up to 50% off trending furniture and decor today.

## Paid Social – Carousel (Black Friday)

...

Joss& Joss & Main ♥ Sponsored · ♥

Black Friday is here! Shop up to 50% off top furniture and decor – plus take an extra 25% off with code SAVE25.